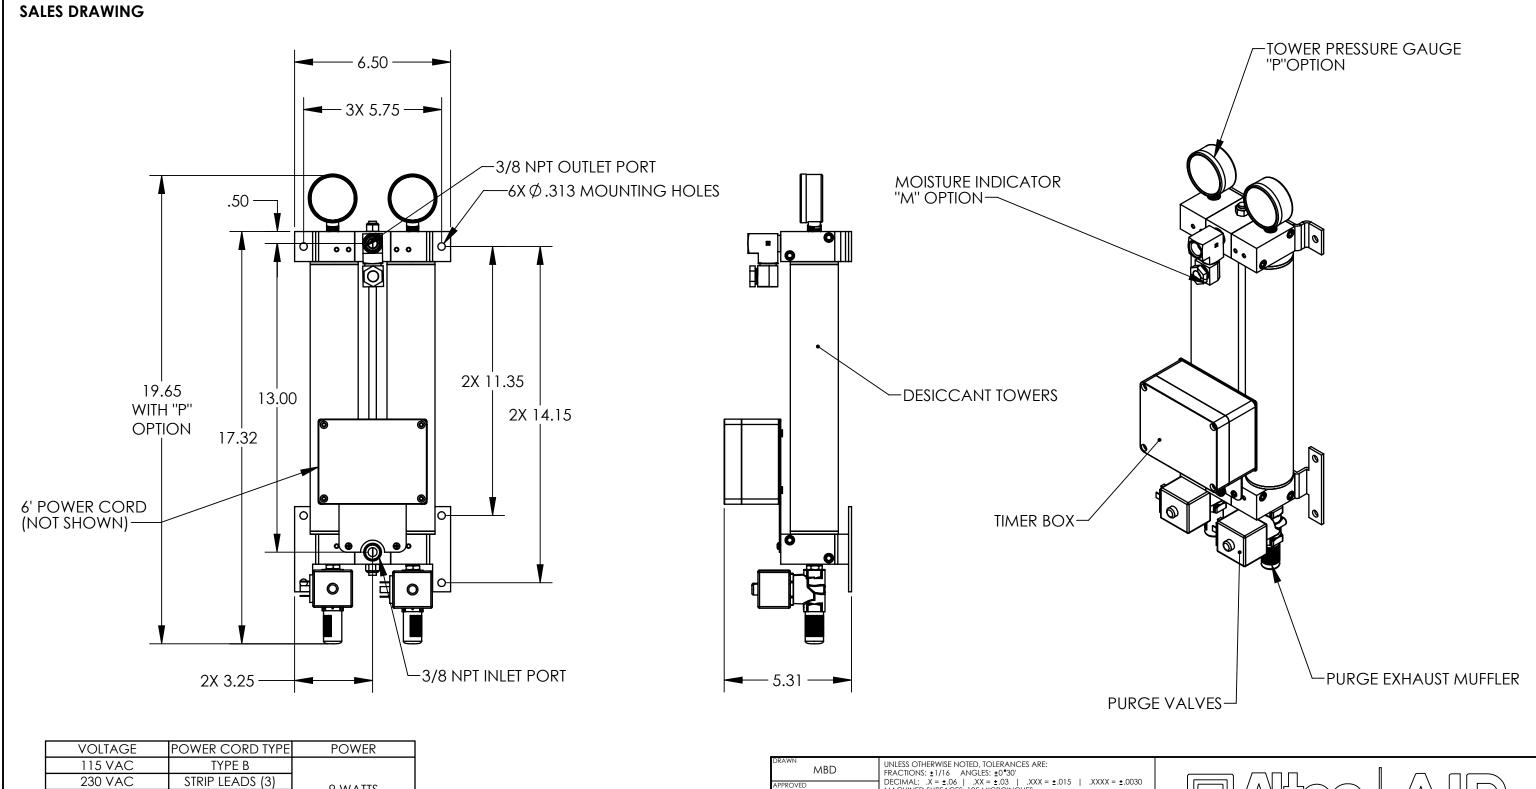

## NOTES:

- ELECTRICAL RATING: NEMA 4
   PURGE CYCLE: 33 SECOND PURGE 12 SECONDS RE-PRESSURIZING
   WEIGHT = 9 LBS

STRIP LEADS (2)

STRIP LEADS (2)

9 WATTS

12 VDC 24 VDC

| MBD APPROVED              | UNLESS OTHERWISE NOTED, TOLERANCES ARE: FRACTIONS: ±1/16 ANGLES: ±0°30'  DECIMAL: X = ±.06   .XX = ±.03   .XXX = ±.015   .XXXX = ±.0030  MACHINED SURFACES: 125 MICROINCHES THESE TOLERANCES DO NOT APPLY TO BASIC DIMENSIONS.                                                                                                                                                      | 226A COMMERCE ST, BROOMFIELD, CO 80020 |        |      |             |     |
|---------------------------|-------------------------------------------------------------------------------------------------------------------------------------------------------------------------------------------------------------------------------------------------------------------------------------------------------------------------------------------------------------------------------------|----------------------------------------|--------|------|-------------|-----|
| DATE 06/08/2020  MATERIAL | DO NOT SCALE THIS PRINT, REMOVE ALL BURRS & SHARP EDGES, ALL DIMENSIONS ARE IN INCHES. CAD SOFTWARE: SOLIDWORKS, DRAWING DIMENSIONED TO ALTEC STANDARD: CDS-0007.                                                                                                                                                                                                                   |                                        |        |      |             |     |
| FINISH                    | TITLE: HR2 SERIES                                                                                                                                                                                                                                                                                                                                                                   |                                        |        |      |             |     |
|                           |                                                                                                                                                                                                                                                                                                                                                                                     |                                        |        |      |             |     |
|                           | CONFIDENTIAL: This drawing and its contents are the proprietary and confidential information of Altec Industries, Inc. and are not to be reproduced, copied or publicly disclosed. If this                                                                                                                                                                                          | SCALE                                  | WEIGHT | SIZE | NUMBER      | REV |
|                           | drawing is provided to someone outside Altec, it is done so for the limited purpose of assisting that recipient with a technical or product issue. In reciving this drawing, the recipient agrees to maintain it in confidence and not to use it beyond the purpose previously stated. Recipient agrees not to reproduce, copy, or publicly disclose this drawing and its contents. | 1:4                                    | -      | 2    | HR2-XX-XXXX | Α   |